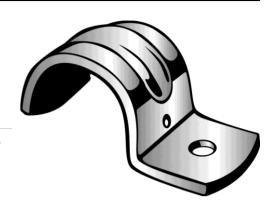

## HEAVY DUTY JIFFY CLIP

UPC: 784610600903

**UNSPSC:** 31162310

Commodity: Mounting straps

Country of Origin:

**USA** 

One-hole straps are used to secure conduit, cable, tubing,pipe, etc. to mounting surface.

## **Product Attributes**

**Brand Name** Minerallac Company Sub Brand Minerallac Traditional

Type 1-Hole Strap Application **Electrical Conduit** 

**Special Features** Snap-on design for ease of installation.

Material Steel Finish Zinc plated

Mounting Holes 1

Mounting Component, Wood, Steel, Concrete

Mounting Holes O.C. 3/8" IN

Number Of Holes 1

2.55" x 4.35" x 1.250" IN Size

Color Silver Width 4.350" IN Length 1.250" IN Height 2.550" IN Working Load Limit 100 LBS Thickness 0.187" IN Cable Size Fits 2" Rigid/IMC.